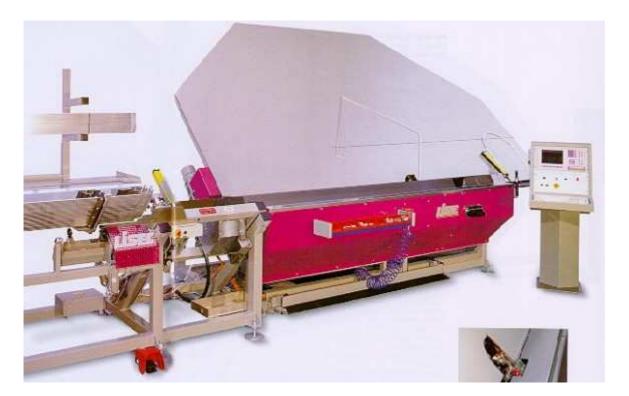

## **BSV 45**

Automatic Spacer Frame Bending Machine Single Head System

## **Automatic Spacer Frame Bending Machine - Single Head System**

Approximately 45° bending platform with single bending head for sequential bending of spacer frames of optimal quality and accuracy due to the supported spacer feed technique. Available for steel or aluminium spacer bar of standard lengths fed from a 4 compartment magazine. Integrated cutting device with incremental length measurement. Automatic connection of the spacer bar and the final connection to form the spacer frame are made by straight connector keys. Process data transfer can be online or via diskette and is also possible directly at the machine control console.

## **Special Features:**

- Production of shaped and circular frames is also possible
- A special spacer bar type is not required
  Frame sizes: max. 3000 x 2200 mm, min 220 x 60 mm